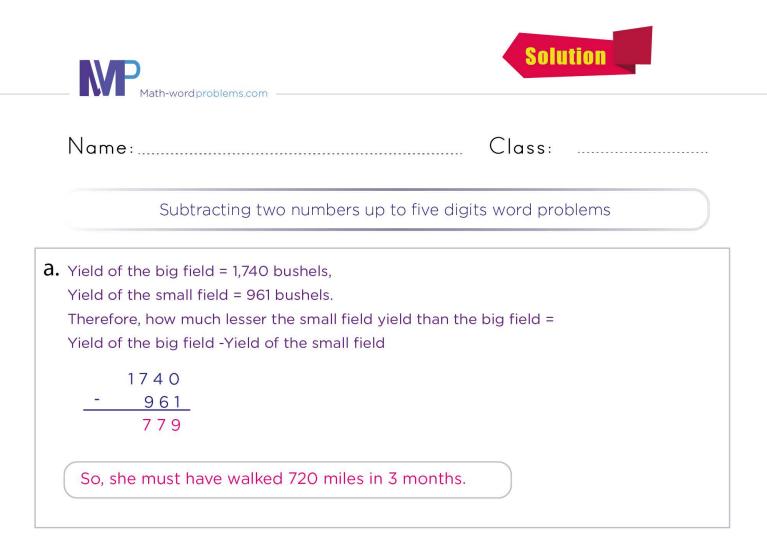

| NI    |        |  |
|-------|--------|--|
| Name: | Class: |  |
|       |        |  |

Subtracting two numbers up to five digits word problems

Mr Lucas has two corn fields and the total area of the two corn fields is 667,959 square meters. The small field is 55,033 square meters and yields 961 bushels of corn.

If the big field yields 1,740 bushels of corn, how much lesser does the small field yield than the big field?

Last year, 8,114 students were admitted in the junior high community school. This year, 8,950 students were admitted. Out of these 8,950 students, 4,621 are girls.