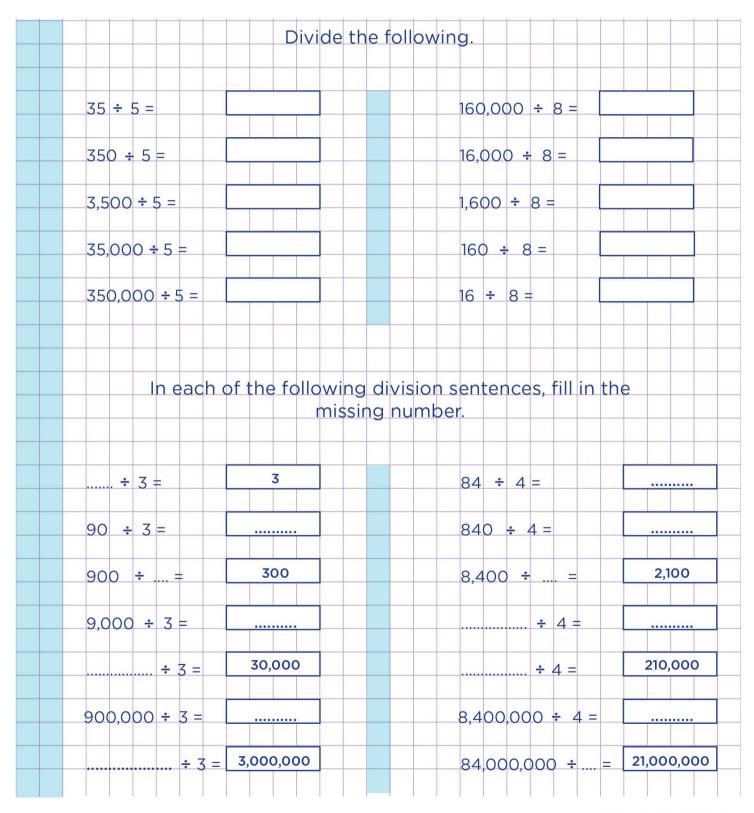

## Division Patterns with zeroes

|                                             | Divide the       | e following.                                                  |                        |
|---------------------------------------------|------------------|---------------------------------------------------------------|------------------------|
| 35 ÷ 5 =                                    | 7                | 160,000 ÷ 8 =                                                 | 20,000                 |
| 350 ÷ 5 =                                   | 70               | 16,000 ÷ 8 =                                                  | 2,000                  |
| 3,500 ÷ 5 =                                 | 700              | 1,600 ÷ 8 =                                                   | 200                    |
| 35,000 ÷ 5 =                                | 7,000            | 160 ÷ 8 =                                                     | 20                     |
| 350,000 ÷ 5 =                               | 70,000           | 16 ÷ 8 =                                                      | 2                      |
|                                             | 3 missing        | g number.                                                     |                        |
|                                             |                  |                                                               |                        |
| <b>9</b> ÷ 3 =                              |                  | 84 ÷ 4 =                                                      |                        |
| 90 ÷ 3 =                                    | <u>30</u>        | 84 ÷ 4 =<br>840 ÷ 4 =                                         | 21<br>210              |
|                                             |                  |                                                               |                        |
| 90 ÷ 3 =                                    |                  | 840 ÷ 4 =                                                     | .210                   |
| 90 ÷ 3 =<br>900 ÷ <u>3</u> =                | <u>30</u><br>300 | 840 ÷ 4 =<br>8,400 ÷ <u>4</u> . =                             | 210                    |
| 90 ÷ 3 =<br>900 ÷ <u>3</u> =<br>9,000 ÷ 3 = | 300<br>3,000     | 840 ÷ 4 =<br>8,400 ÷ <u>4</u> =<br><u>84,000</u> ÷ <u>4</u> = | 210<br>2,100<br>21,000 |