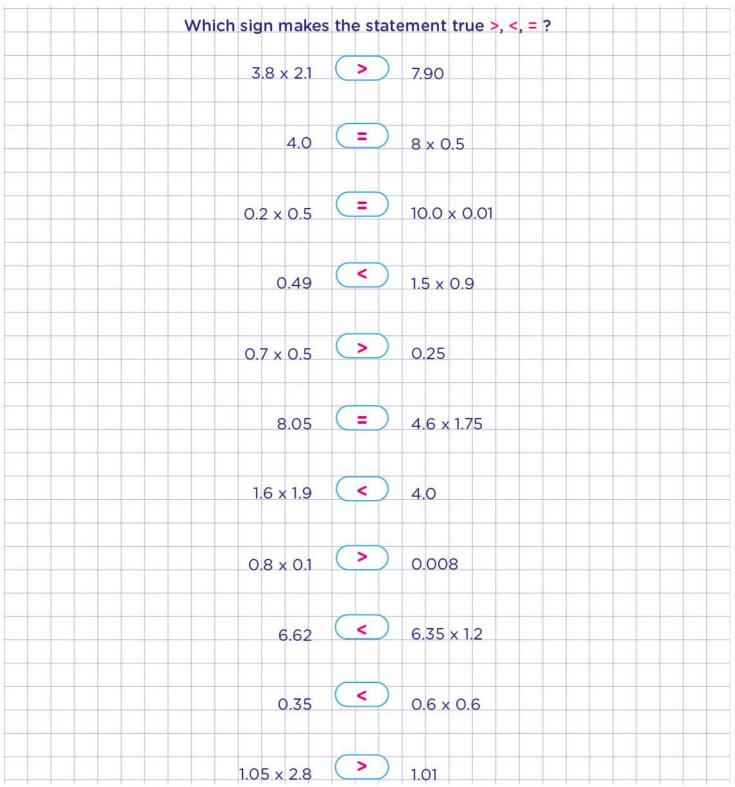

|
| 1 NOTITE : | $\sim$ 1 $\sim$ 3 $\sim$ . | <ul> <li>Enconnection of the second contract of the second contr</li></ul> |

Inequalities with decimal multiplication: products up to hundredths