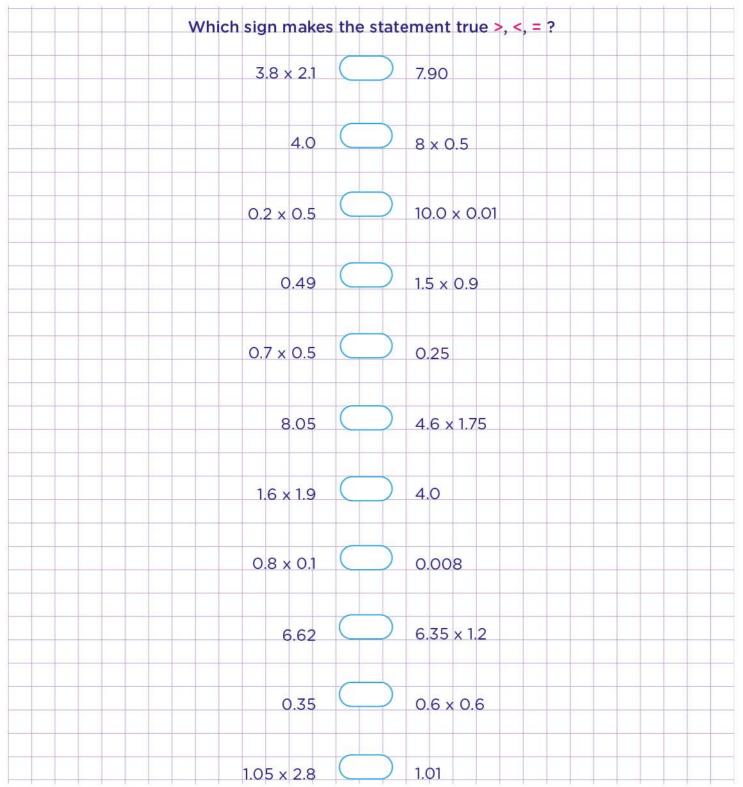

| N.I.  | $\sim$ 1 |           |
|-------|----------|-----------|
| Name: | Class:   | Francisco |

Inequalities with decimal multiplication: products up to hundredths







| N. I.      | $\sim$ 1                   |