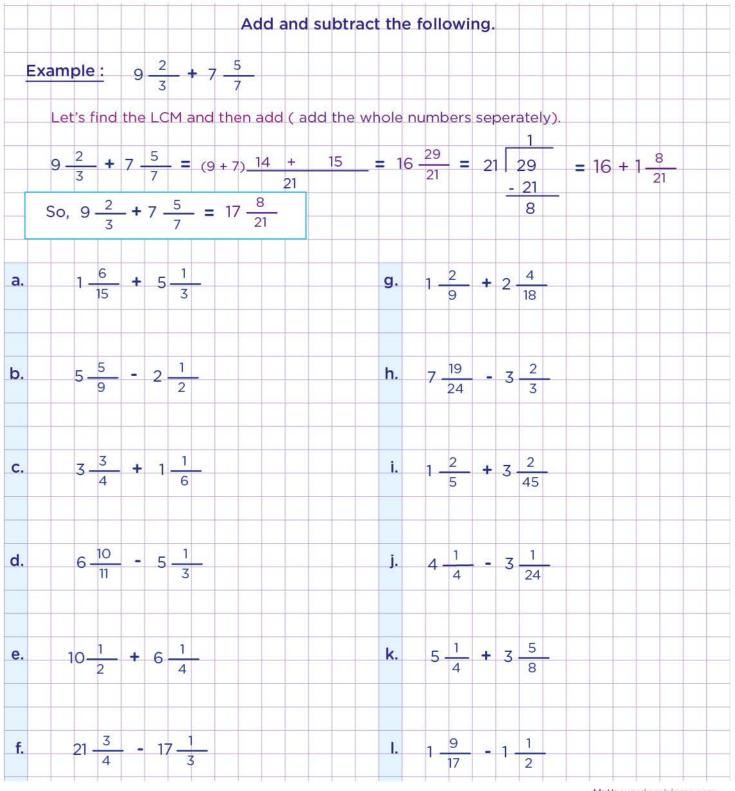

Add and subtract mixed numbers with unlike dinominators

|    |     |        |          |     |        |        |     |     | Ac   | ld a       | and     | su | btr | act | th  | e f | ollo     | wi       | ng. |     |            |     |            |                |                  |
|----|-----|--------|----------|-----|--------|--------|-----|-----|------|------------|---------|----|-----|-----|-----|-----|----------|----------|-----|-----|------------|-----|------------|----------------|------------------|
| E  | xam | ple    | :        | 9   | 2      |        | • 7 | 5   | 5    |            |         |    |     |     |     |     |          |          |     |     |            |     |            |                |                  |
|    | Let | 's f   | ind      | the | LC     | M a    | and | the | en a | add        | ( a     | dd |     |     |     |     |          |          |     |     | ately<br>1 |     |            |                |                  |
|    | 9 - | 2<br>3 | +        | 7 - | 5<br>7 | - =    | (9  | + 7 | )_1  | 4          | +<br>21 | 0  | 15  |     | = 1 | 6 - | 29<br>21 | =        | 21  |     | 29         |     | <b>1</b> 6 | ; + 1          | 1 <u>8</u><br>21 |
|    | So, |        |          |     |        |        |     |     |      |            |         |    |     |     |     |     |          |          |     |     | 8          |     |            |                |                  |
| a. |     | 1 -    | 6<br>15  | +   | 5      | 1<br>3 |     | - 6 | 1    | 1 <u>5</u> |         |    |     |     | g.  |     | 1 -      | 2<br>9   | +   | 2 . | 4          | -   | 3          | <u>8</u><br>18 | -                |
| b. |     | 5 –    | 5        | -   | 2      | 1      | _   | 3   | 1    | 3          |         |    |     |     | h.  |     | 7 -      | 19<br>24 | -   | 3   | 2<br>3     |     | 4          | 3              | 1                |
| с. |     | 3-     | 3        | +   | 1      | 1      |     | =   | 4    | 22<br>24   |         |    |     |     | i.  |     | 1 -      | 2        | ÷   | 3.  | 2<br>45    |     | 4          | 20<br>45       | <u>)</u>         |
| d. |     | 6-     | 10<br>11 | -   | 5      | 1<br>3 |     | =   | 1 -  | 19<br>33   |         |    |     |     | j.  |     | 4 -      | 1        |     | 3   | 1<br>24    | - = | 1_         | 5              |                  |
| e. | 1   | 0-     | 1        | +   | 6      | 1      |     |     | 16 - | 3          |         |    |     |     | k.  |     | 5 -      | 14       | +   | 3   | 5          | -   | 8          | 7 8            |                  |
| f. |     | 21 -   | 3        |     | 1.     | 7 _1   | 3   | =   | 4    | 5          | -       |    |     |     | ١.  |     | -        | 9        |     | 1 - | 1          | =   | 3          | 1              |                  |